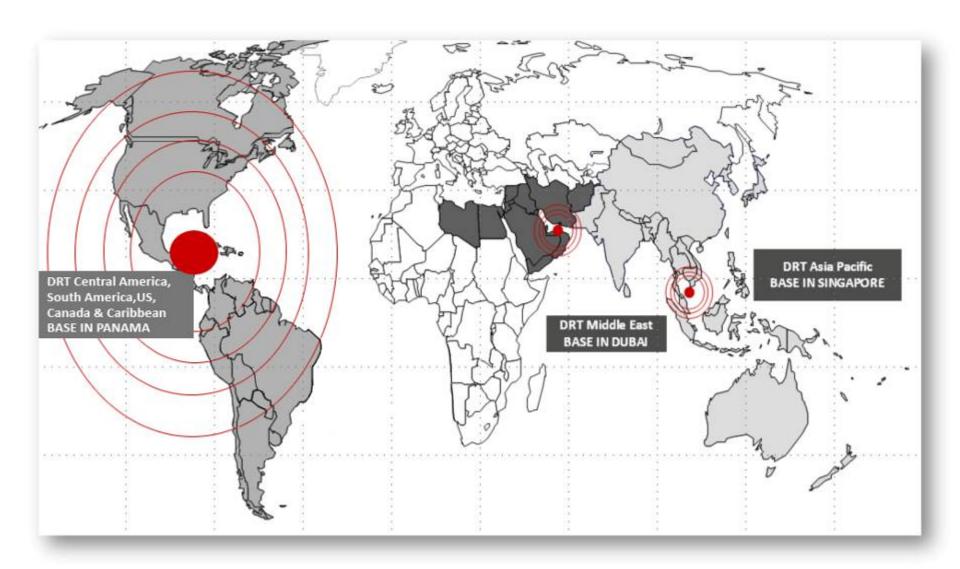

# Operational Centers - Coverage

#### **DHL Disaster Response Teams**

GoHelp – Disaster Response Teams provide free of charge support in cooperation with the United Nations when a natural disaster strikes a country.

- •Strategic partnership with the UN-Office for the Coordination of Humanitarian Affairs (UN OCHA) since 2005
- •Mission: Professional logistics support and consultancy, to ensure speedy, efficient supply chain and prevent bottlenecks at airport nearest to the disaster-affected area
- •Three teams with about 300 specially trained employee volunteers in 3 regions are ready to be deployed within 72 hours anytime, anywhere