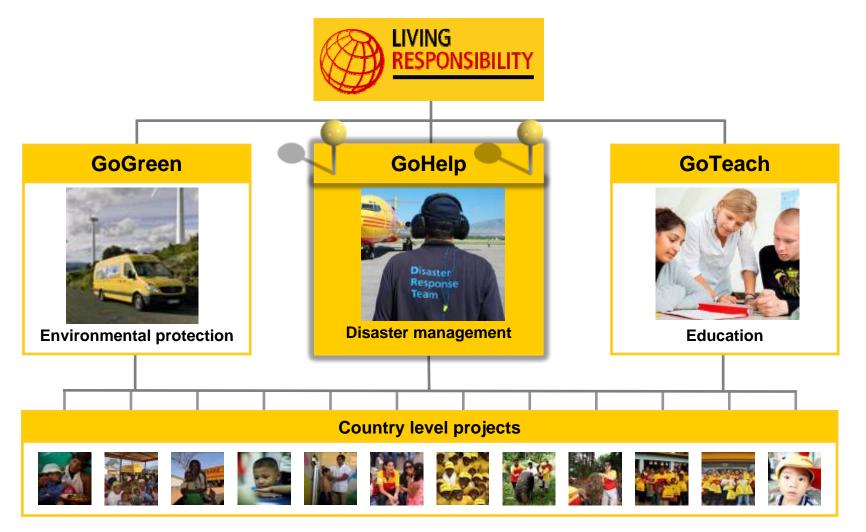

### Corporate Responsibility is an integral part of our Group strategy

#### Our focus areas

#### **DHL Disaster Response Teams**

GoHelp – Disaster Response Teams provide free of charge support in cooperation with the United Nations when a natural disaster strikes a country.

- •Strategic partnership with the UN-Office for the Coordination of Humanitarian Affairs (UN OCHA) since 2005
- •Mission: Professional logistics support and consultancy, to ensure speedy, efficient supply chain and prevent bottlenecks at airport nearest to the disaster-affected area
- •Three teams with about 300 specially trained employee volunteers in 3 regions are ready to be deployed within 72 hours anytime, anywhere