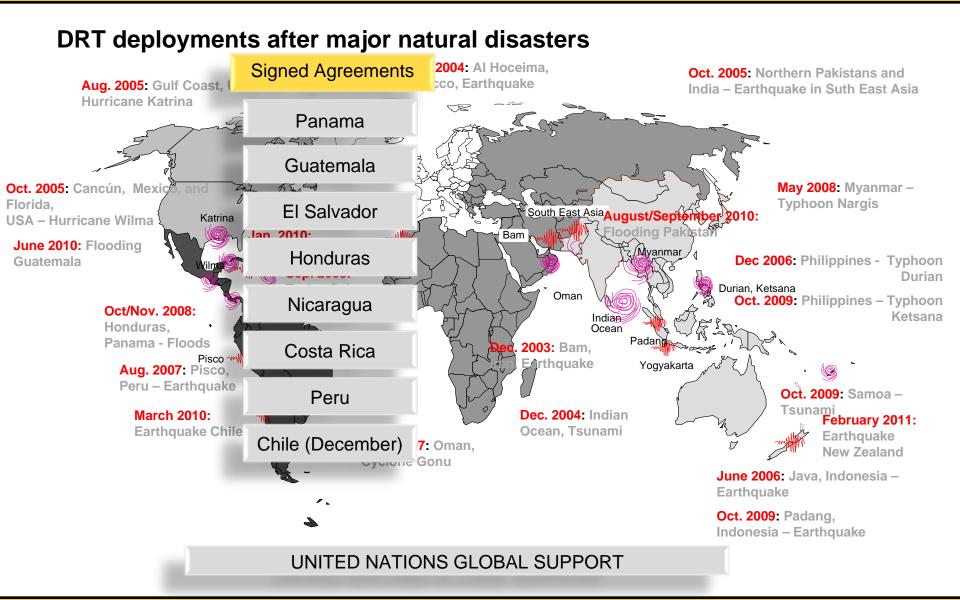

help logistics



#### Our focus areas





### What is DRT?

**CORPORATE VIDEO** 



#### **DHL Disaster Response Teams**

GoHelp – Disaster Response Teams provide free of charge support in cooperation with the United Nations when a natural disaster strikes a country.

- •Strategic partnership with the UN-Office for the Coordination of Humanitarian Affairs (UN OCHA) since 2005
- •Mission: Professional logistics support and consultancy, to ensure speedy, efficient supply chain and prevent bottlenecks at airport nearest to the disaster-affected area
- •Three teams with about 300 specially trained employee volunteers in 3 regions are ready to be deployed within 72 hours anytime, anywhere









# Operational Centers - Coverage





# The DRTs have been deployed around 20 times worldwide





# **DRT** Deployments in Pictures

**PICTURES** 



#### **Agenda**

Corporate responsibility strategy at Deutsche Post DHL

The GoHelp program – Humanitarian Help Logistics

Success factors for humanitarian help logistics





#### Success factors humantarian logistics - private companies



- ✓ Bilateral/multilateral partnerships
- ✓ Involvement of all important stakeholders
- ✓ Integration into existing processes
- Clear service offering in humanitarian aid
- ✓ Transparency and communication



#### Success factors for a humanitarian partnership



- ✓ Strategic fit between partners
- ✓ Win-win-win-Situation
- Active support by top management of all partners
- Effective project management and established processes
- ✓ Communication
- ✓ Pilot projects and "quick wins"



#### **Agend