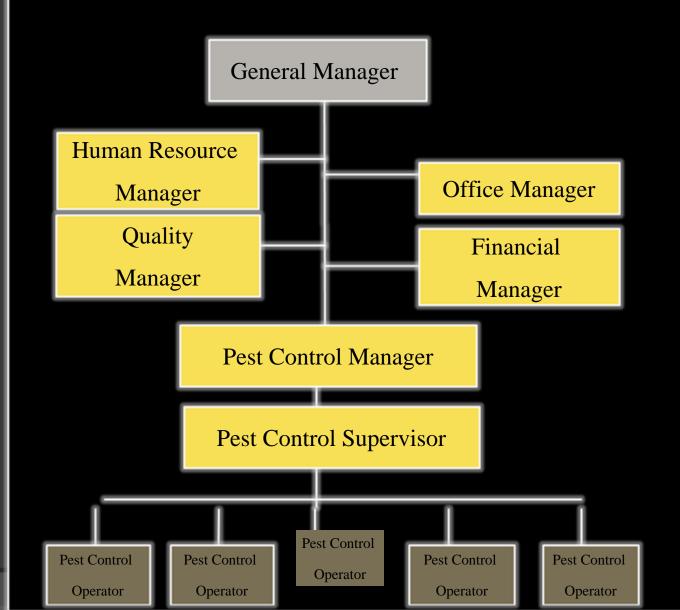

|   |
|                                                                                             |   | <ul> <li>The consolidation phase</li> </ul> | 1 |
|                                                                                             |   | <ul> <li>Client portfolio</li> </ul>        | 2 |
| Total # of slides                                                                           | 8 |                                             |   |

#### Mission

Alpha Control provides quality by means of continuous improvement and innovation, in an environmentally sound manner and at the best price, the best service to its customers

#### **Vision**

Within 3 years Alpha Control will become the leading Pest Control company in Suriname

#### Organization Structure





#### The Beginning phase (2002-2007)

- 1. Busy making money
- 2. No organizational structure in place
- 3. Lack of management knowledge/skills



- Administrative chaos
- Cash flow problems
- Tax





## The Transition phase (2008-2012)

- 1. Focus on ISO-certification
- 2. Membership of networking organization
- 3. HRM development
- 4. Investment in equipment
- 5. External experienced advisor (PUM)







### The Consolidation phase (2013-2016)

- Consolidate current client portfolio (optimization)
- Improving the management and structure of the organization
- Professionalize the business according to international standards
- Frequently train staff
- Create good working environment
- Develop a strategic business plan