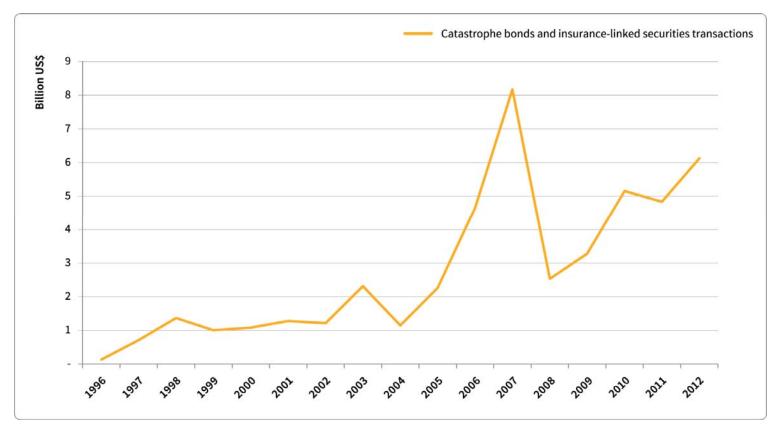

# Securing investment: insurance revisited

### **Growth in the catastrophe bonds and insurance-linked securities market, 1996-2012**