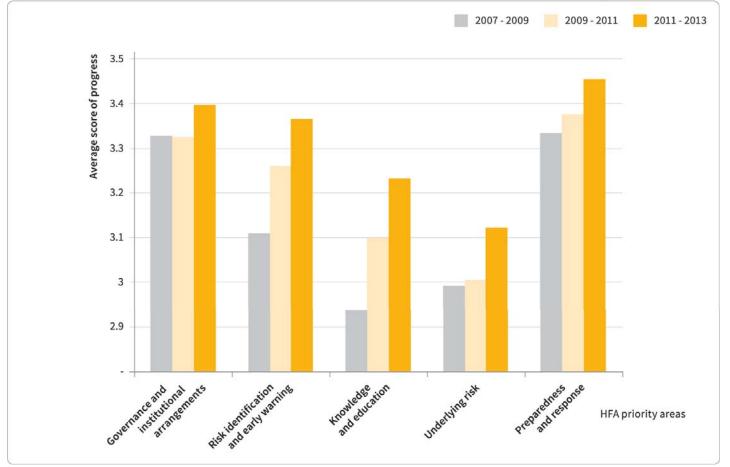

# Risk governance: in search of the missing paradigm

#### **Progress in HFA implementation 2007-2013**