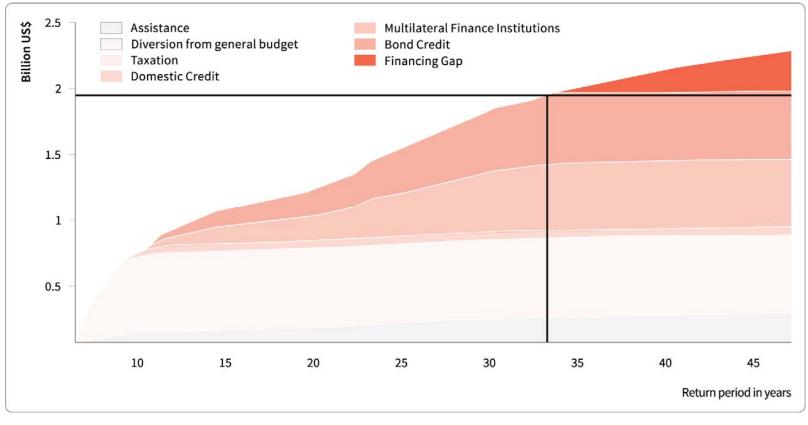

# **Global Assessment Report** on Disaster Risk Reduction

2013

From Shared Risk to Shared Value: The Business Case for Disaster Risk Reduction

# **Escalating losses**

G∀R



Total economic losses (1981 – 2011) in million US\$ for selected countries





STOCK

FLOWS

# **Risky business**

G∀R



## The different dimensions of disaster losses, impacts and effects on business



## **Globalised riskscapes**



Produced capital stock in Southeast Asia and cyclone wind hazard (50 year return period)



and 2011



## Small enterprise – huge risks





# The resilience challenge



#### The risk financing gap in Honduras





# Urbanising risk



Expansion of Delhi, India from 1992 to 2011



## **Beachfront risks**

G∀R



Probable maximum losses from a one-in-250 year cyclone wind hazard as a proportion of annual investment

1



# Agribusiness and food security



### Agricultural drought and land-degradation in the Horn of Africa: 2000-2010





# From managing disasters to managing risks



Level of maturity in managing disaster risks in global businesses



# **Risk blind investing**



#### The institutional investment value chain





# Securing investment: insurance revisited



### **Growth in the catastrophe bonds and insurance-linked securities market, 1996-2012**





# Risk governance: in search of the missing paradigm



#### **Progress in HFA implem