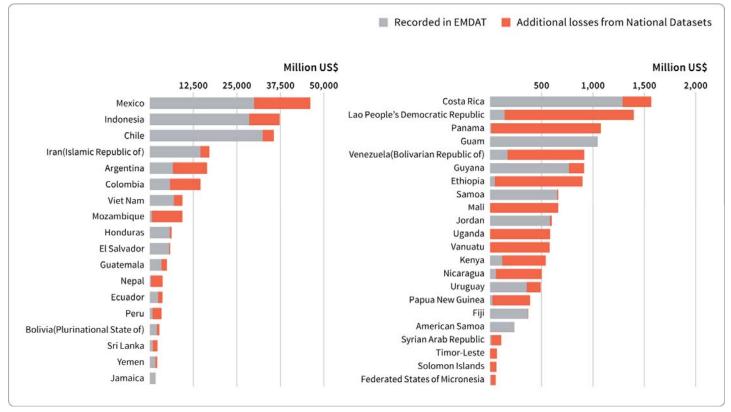

# **Escalating losses**

G∀R

Total economic losses (1981 – 2011) in million US\$ for selected countries

STOCK

FLOWS