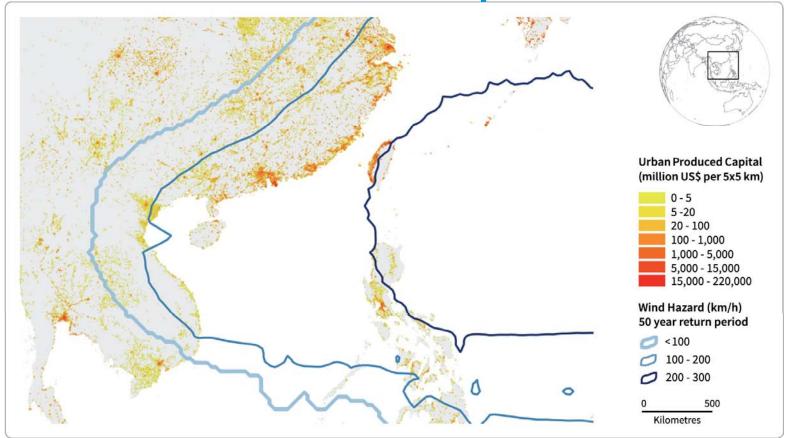

## **Globalised riskscapes**

Produced capital stock in Southeast Asia and cyclone wind hazard (50 year return period)

and 2011