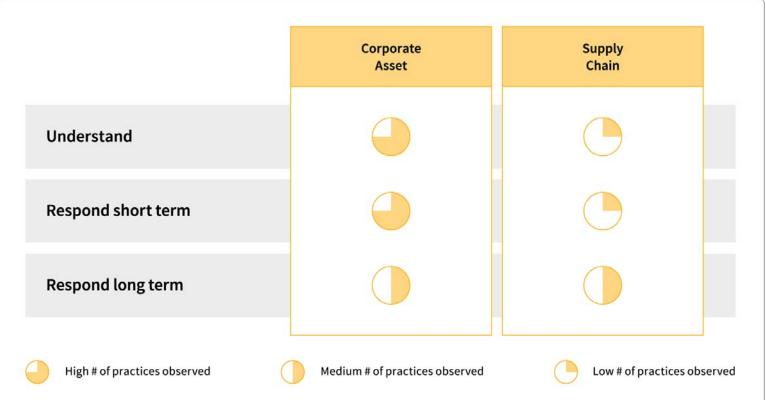

# From managing disasters to managing risks

Level of maturity in managing disaster risks in global businesses