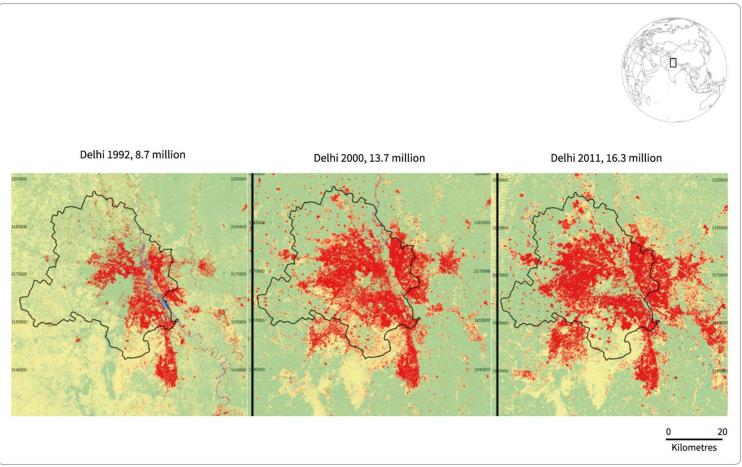

# **Global Assessment Report** on Disaster Risk Reduction

2013

From Shared Risk to Shared Value: The Business Case for Disaster Risk Reduction

# **Escalating losses**

G∀R



Total economic losses (1981 – 2011) in million US\$ for selected countries





STOCK

FLOWS

# **Risky business**

G∀R



## The different dimensions of disaster losses, impacts and effects on business



## **Globalised riskscapes**



Produced capital stock in Southeast Asia and cyclone wind hazard (50 year return period)



and 2011



## Small enterprise – huge risks





# The resilience challenge



#### The risk financing gap in Honduras





# Urbanising risk



Expansion of Delhi, India from 1992 to 2011



## **Beachfront risks**

G∀R



Probable maximum losses from a one-in-250 year cyclone wind hazard as a proportion of annual investment

1



# Agribusiness and food security



### Agricultural drought and land-degradation in the Horn of Africa: 2000-2010





# From managing disasters to managing risks



Level of maturity in managing disaster risks in global businesses



# **Risk blind investing**



#### The institutional investment value chain





# Securing investment: insurance revisited



### **Growth in the catastrophe bonds and insurance-linked securities market, 1996-2012**





# Risk governance: in search of the missing paradigm



#### **Progress in HFA implementation 2007-2013**



# From shared risk to shared value

G∀R