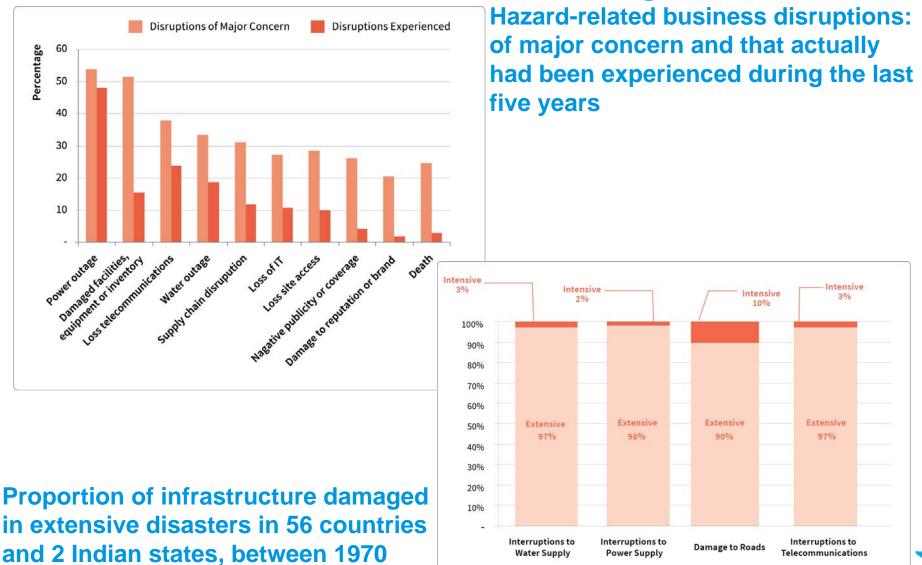

# **Global Assessment Report** on Disaster Risk Reduction

2013

From Shared Risk to Shared Value: The Business Case for Disaster Risk Reduction

# **Escalating losses**

G∀R



Total economic losses (1981 – 2011) in million US\$ for selected countries





STOCK

FLOWS

# **Risky business**

G∀R



## The different dimensions of disaster losses, impacts and effects on business



## **Globalised riskscapes**



Produced capital stock in Southeast Asia and cyclone wind hazard (50 year return period)



and 2011



## Small enterprise – huge risks





# The resilience challenge



#### The risk financing gap in Honduras





# Urbanising risk



Expansion of Delhi, India from 1992 to 2011



## **Beachfront risks**

G∀R



Probable maximum losses from a one-in-250 year cyclone wind hazard as a proportion of annual investment

1



# Agribusiness and food security



### Agricultural drought and land-degradation in the Horn of Africa: 2000-2010





# From managing disasters to managing risks



Level of maturity in managing disaster risks in global businesses



# **Risk blind investing**



#### The institutional investment value chain





# Securing investment: insurance revisited



### **Growth in the catastrophe bonds and insurance-linked securities market, 1996-2012**





# Risk governance: in search of the missing paradigm