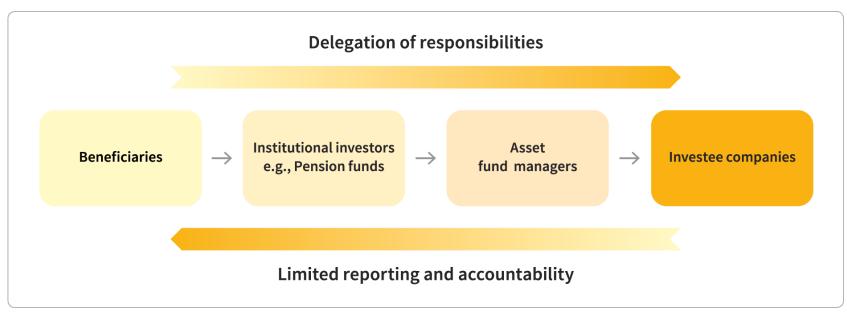

different dimensions of disaster losses, impacts and effects on business



## **Globalised riskscapes**



Produced capital stock in Southeast Asia and cyclone wind hazard (50 year return period)



and 2011



## Small enterprise – huge risks





# The resilience challenge



#### The risk financing gap in Honduras





# Urbanising risk



Expansion of Delhi, India from 1992 to 2011



## **Beachfront risks**

G∀R



Probable maximum losses from a one-in-250 year cyclone wind hazard as a proportion of annual investment

1



# Agribusiness and food security



### Agricultural drought and land-degradation in the Horn of Africa: 2000-2010





# From managing disasters to managing risks



Level of maturity in managing disaster risks in global businesses



# **Risk blind investing**



#### The institutional investment value chain





# Securing investment: insurance revisited



### **Growth in the catastrophe bonds and insurance-linked securities market, 1996-2012**





# Risk governance: in search of the missing paradigm



#### **Progress in HFA implementation 2007-2013**



# From shared risk to shared value

G∀R







## Thank you



**Global Assessment Report** on Disaster Risk Reduction

2013