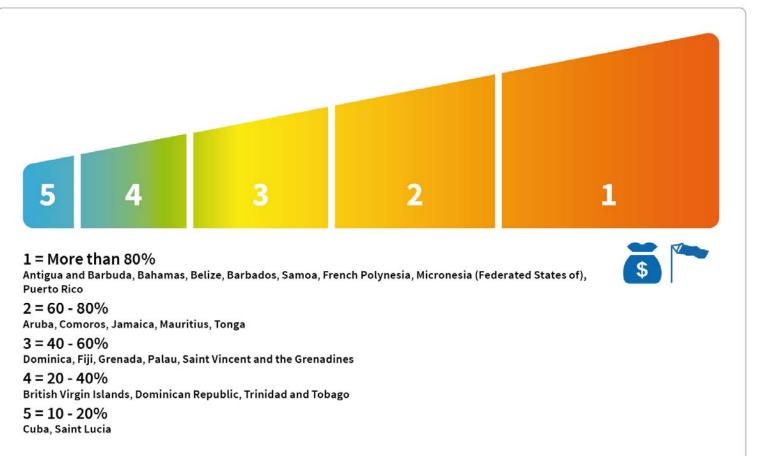

## **Beachfront risks**

G∀R

Probable maximum losses from a one-in-250 year cyclone wind hazard as a proportion of annual investment

1